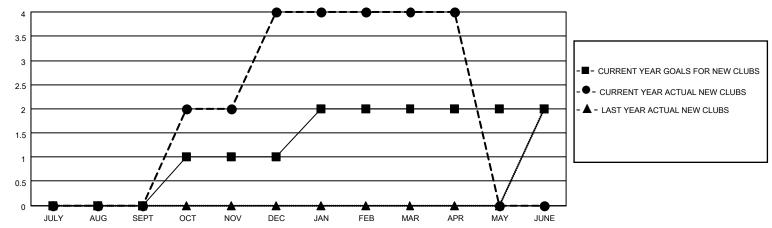

### GOALS AND ACTUAL NEW CLUBS CUMULATIVE

## District 4 C4

| Clubs         |               |             |               | Members               |                        |                         |                                                    |  |
|---------------|---------------|-------------|---------------|-----------------------|------------------------|-------------------------|----------------------------------------------------|--|
|               | RESULTS FOR   | R 2020-2021 |               | RESULTS FOR 2020-2021 |                        |                         |                                                    |  |
| QUARTER       | NEW CLUB GOAL | NEW CLUBS   | DROPPED CLUBS | QUARTER MEM           | BER GROWTH NET<br>GOAL | MEMBER GROWTH<br>ACTUAL | DROPPED<br>MEMBERS ACTUAL<br>(including transfers) |  |
| JULY/AUG/SEPT | 0             | 0           | 1             | JULY/AUG/SEPT         | 10                     | 61                      | 106                                                |  |
| OCT/NOV/DEC   | 1             | 4           | 0             | OCT/NOV/DEC           | 65                     | 190                     | 94                                                 |  |
| JAN/FEB/MAR   | 1             | 0           | 2             | JAN/FEB/MAR           | 80                     | 28                      | 62                                                 |  |
| APR/MAY/JUNE  | 0             | 0           | 0             | APR/MAY/JUNE          | 7                      | 13                      | 5                                                  |  |