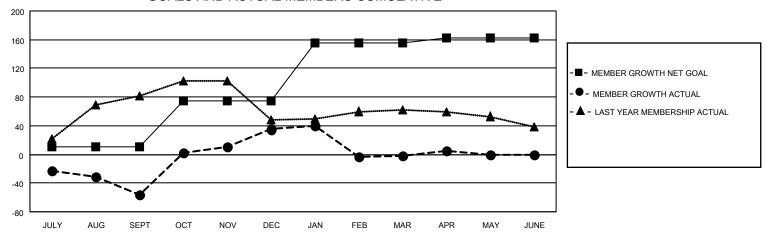

### GOALS AND ACTUAL MEMBERS CUMULATIVE

| DROPPED CLUBS: 3        |           | 31 CLUBS OF 57 ADDED 1 OR MORE<br>NEW MEMBERS | GENDER DISTRIBUTION  MALE 825 (52.78%) |              |     |
|-------------------------|-----------|-----------------------------------------------|----------------------------------------|--------------|-----|
| DROPPED MEMBERS         |           |                                               | FEMALE                                 | 738 (47.22%) |     |
| DECEASED                | 19        | CLICK HERE FOR CUMULATIVE                     | TOTAL FAMILY UNIT MEMBERS 2            |              | 264 |
| CLUB CANCELLED<br>OTHER | 36<br>212 | MEMBERSHIP DATA                               | FAMILY MEMBERS PAYING HALF             |              | 141 |
| TOTAL                   | 267       |                                               | 5025                                   |              |     |

## District 4 C4

| Clubs         |               |             |               | Members               |                        |                         |                                                    |  |
|---------------|---------------|-------------|---------------|-----------------------|------------------------|-------------------------|----------------------------------------------------|--|
|               | RESULTS FOR   | R 2020-2021 |               | RESULTS FOR 2020-2021 |                        |                         |                                                    |  |
| QUARTER       | NEW CLUB GOAL | NEW CLUBS   | DROPPED CLUBS | QUARTER MEM           | BER GROWTH NET<br>GOAL | MEMBER GROWTH<br>ACTUAL | DROPPED<br>MEMBERS ACTUAL<br>(including transfers) |  |
| JULY/AUG/SEPT | 0             | 0           | 1             | JULY/AUG/SEPT         | 10                     | 61                      | 106                                                |  |
| OCT/NOV/DEC   | 1             | 4           | 0             | OCT/NOV/DEC           | 65                     | 190                     | 94                                                 |  |
| JAN/FEB/MAR   | 1             | 0           | 2             | JAN/FEB/MAR           | 80                     | 28                      | 62                                                 |  |
| APR/MAY/JUNE  | 0             | 0           | 0             | APR/MAY/JUNE          | 7                      | 13                      | 5                                                  |  |